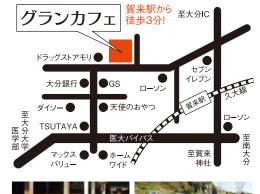

11:45~12:45 17:00~18:00

グランカフェ店舗も奮闘営業中!

〒870-0850 大分県大分市賀来西1-12-3 グランカフェ リンツガーデンウォーク

[営業時間] 日~金/11:30~22:00 (土・祝日前は~23:00) ※コロナ対策期間中は全日20:30まで営業 [ 定休日 ] 年中無休(お盆・年末年始 その他臨時休業日は除く)

www.grandcafe.jp»

始

め